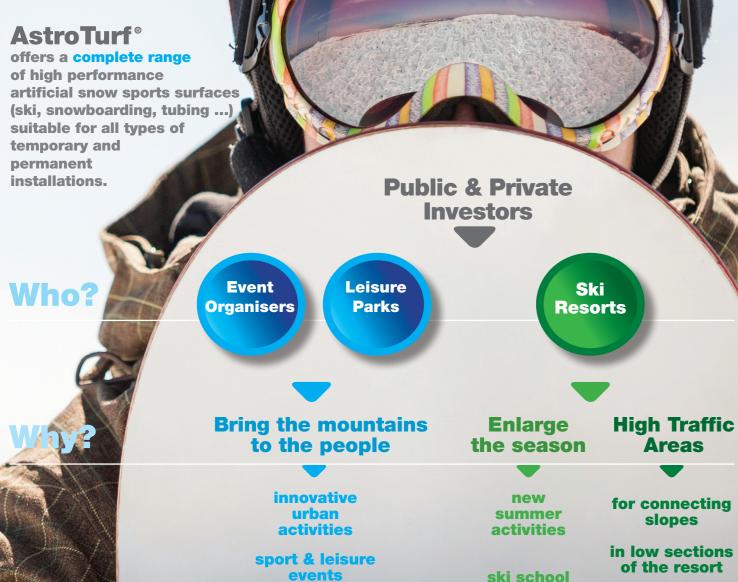

#### What?



ski school

## The only perfect alternative to 365 days of the year

Areas

slopes

of the resort

aerial platter

chair lifts

cable car



AstroTurf ® products are manufactured and marketed by GrassTech Solutions sprl/bvba - GrassTech SRL GrassTech's partners for technical project management are available upon request

# The original AstroTurf Snow Sports Surfaces



Grass Tech Solutions sprl/ bvba 11 Rue Granbonpré 1348 Louvain-la-Neuve - Belgium Tel. : +32 (0)10 48 65 65 E-mail : astroturfsnowsports@grasstech.com Website : www.astroturfsnow.com

#### **Bring the mountains** to the people







### Why is AstroTurf<sup>®</sup> the best choice?

#### Complete product range

The unique structure of AstroTurf<sup>®</sup> snow surfaces, offers grip and/or slide to suit the requirements o