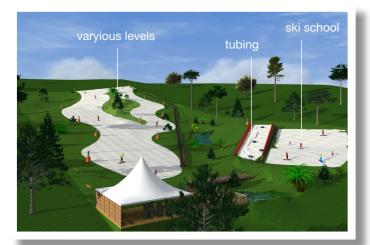

#### What?

ski school

#### Adapted to suit your project **Temporary** or **Permanent** Simple or Complex

Snow parks, Ski and Snowboard slopes, Tubing, Free style, Nordic ski, ... including scalable options such as half/ quarter pipes, turns, ramps, bumps, etc.