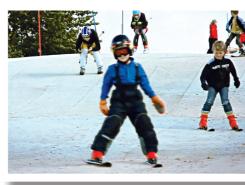

#### AstroTurf<sup>®</sup> is the ideal surface on which to learn to ski According to ski instructors,

AstroTurf® encourages learners of all ages to develop an **optimal** technique.