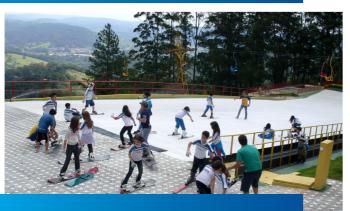

#### AstroTurf<sup>®</sup> is the ideal surface on which to learn to ski According to ski instructors,

AstroTurf® encourages learners of all ages to develop an **optimal** technique.